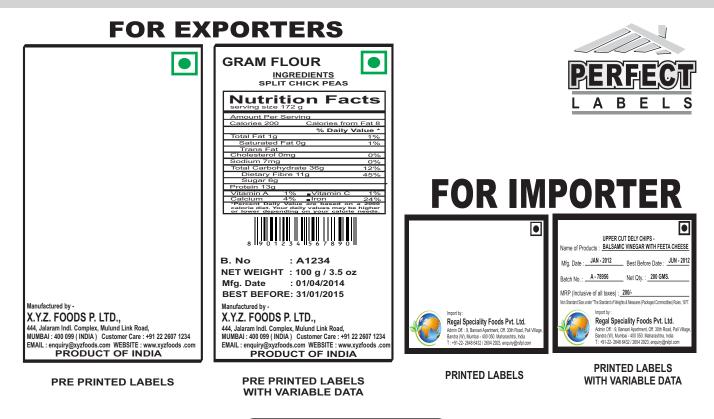

# 1) WHAT SHOULD BE SIZE OF A LABEL?

**ANSWER:** The area of principal Display panel shall not be less than:

- a) In the case of a rectangular container, 40% of the product of height and width of the panel of such container having the largest area.
- b) In case of cylindrical or nearly cylindrical, round or nearly round, oval or nearly oval container, 20% of the product of the height and average circumference of such container.
- c) In the case of container of any other shape, 20% of the total surface area of the container except where there is label, securely affixed to the container, such label shall give a surface area of not less than 10% of the total surface area of the container.

## 2) WHAT SHOULD BE SIZE OF FONTS IN A LABEL?

**ANSWER:** The height of numeral in the declaration

- 1. The height of all letters and numerals for declarations other than net quantity and date marking required under these regulations, shall not be less than 1.5 mm based on the numeral "1".
- 2. The height of all the letters and numerals for mandatory labeling shall not be less than 1mm, based on the numeral "1" in case of packages with Principal Display Panel not more than 50 cm square.
- 3. The size of letters in declaring Product name / Category name etc. shall be at least ½ of the biggest font size used on the label subject to a maximum of 5mm
- 4. However, for the purpose of declaration of net quantity and date marking, the height of any letter or numeral on the label shall not be less than as shown Below:
  - Up to 200g/ml : 2mm Above 200g/ml : 4mm Above 500g/ml : 6mm

## 3) WHAT SHOULD BE SIZE OF VEG. & NON VEG LOGO ON A LABEL?

| FOR VEG.                                   | :   | <b>GREEN COLOUR</b> |  |     |  |
|--------------------------------------------|-----|---------------------|--|-----|--|
| FOR NON VEG                                | G : | <b>BROWN COLOUR</b> |  |     |  |
| Up to 100 cms                              | :   | 3mm                 |  |     |  |
| Above 100 cm                               | :   | 4mm                 |  |     |  |
| Above 500 cms square up to 2500 cms square |     |                     |  | 6mm |  |
| Above 2500 cms. Square                     |     |                     |  | 8mm |  |
| ΝΑΤΑ ΣΗΟΙΙΙ Ο ΡΕΤΗΕΡΕ ΟΝ ΑΙ ΑΡΕΙ 2         |     |                     |  |     |  |

#### 4) WHAT DATA SHOULD BE THERE ON A LABEL? ANSWER: MANDATORY LABELLING FOR MANUFACTURERS

- 1) The Name of Food
- 2) List of Ingredients
- 3) Declaration of Food Additives
- 4) Nutritional Value
- 5) Net Quantity or Net Weight
- 6) Lot/Code/Batch identification
- 7) Name and address of the manufacturer with Customer Care, FASSAI license number.
- 8) Max Retail Price
- 9) Date Marking / Month Marking
- . Best Before . Date of manufacture and/or packing

#### FOR REPACKERS

- 1) The Name of Food
- 2) List of Ingredients
- 3) Declaration of Food Additives
- 4) Nutritional Value
- 5) Net Quantity or Net Weight
- 6) Lot/Code/Batch identification
- 7) Name and address of the repacker with Customer Care, FASSAI license number.
- 8) Name and address of the manufacturer with FASSAI license number.
- 9) Max Retail Price
- 10) Date Marking / Month Marking Best Before . Date of manufacture and/or packing

# All above Information are as per FOOD SAFETY & STANDARDS (PACKAGING & LABELLING) REGULATIONS.

Kindly visit www.fssaigov.in for additional Information if required.

| Pre printed label format                                                                                                                                                                                                  | For Manufacturer                                                                                                                                                                                                                                                                      | For Re Packer                                                                                                                                                                                                                                                                                                                                                                                                                                                                                                                                                                                                                                                                                                                                                                                                                                                                                                                                                                                                                                                                                                                                                                                                                                                                         |  |
|---------------------------------------------------------------------------------------------------------------------------------------------------------------------------------------------------------------------------|---------------------------------------------------------------------------------------------------------------------------------------------------------------------------------------------------------------------------------------------------------------------------------------|---------------------------------------------------------------------------------------------------------------------------------------------------------------------------------------------------------------------------------------------------------------------------------------------------------------------------------------------------------------------------------------------------------------------------------------------------------------------------------------------------------------------------------------------------------------------------------------------------------------------------------------------------------------------------------------------------------------------------------------------------------------------------------------------------------------------------------------------------------------------------------------------------------------------------------------------------------------------------------------------------------------------------------------------------------------------------------------------------------------------------------------------------------------------------------------------------------------------------------------------------------------------------------------|--|
|                                                                                                                                                                                                                           | <b>NYLOON CHIVDA</b> $ \begin{tabular}{lllllllllllllllllllllllllllllllllll$                                                                                                                                                                                                           | Instruction Facts         Bigge of the serving size 172 g         Repacked DATE       0.1011/2014         BEST BEFORE:       28/02/2014         M.R.P.       ₹ 100.00<br>(Incl. Of All Taxes)         Image of the serving size 172 g         Suite of the serving size 172 g         Structure of the serving size 172 g |  |
| MFG. BY: PERFECT LABELS<br>Gala no. 14, New Ashirwad Industrial Estate, Building No. 5,<br>Ram Mandir Road, Goregaon West, Mumbai - 104.<br>Customer Care No. :022 26773136<br>Email : darshitmodi@perfectlabelsindia.com | MFG. BY: PERFECT LABELS         Gala no. 14, New Ashirwad Industrial Estate, Building No. 5,         Ram Mandir Road, Goregaon West, Mumbai - 104.         Customer Care No. :022 26773136         Email : darshitmodi@perfectlabelsindia.com         Website: perfectlabelsindia.com | Ram Mandir Road, Goregaon West, Mumbai - 104.<br><b>Re Packed By: VINAYAK MARKETING</b><br>Gala no. 14, New Ashirwad Industrial Estate, Building No. 5,<br>Ram Mandir Road, Goregaon West, Mumbai - 104.<br>Customer Care No. :022 26773136<br>Email : darshitmodi@perfectlabelsindia.com<br>Website: perfectlabelsindia.com                                                                                                                                                                                                                                                                                                                                                                                                                                                                                                                                                                                                                                                                                                                                                                                                                                                                                                                                                          |  |